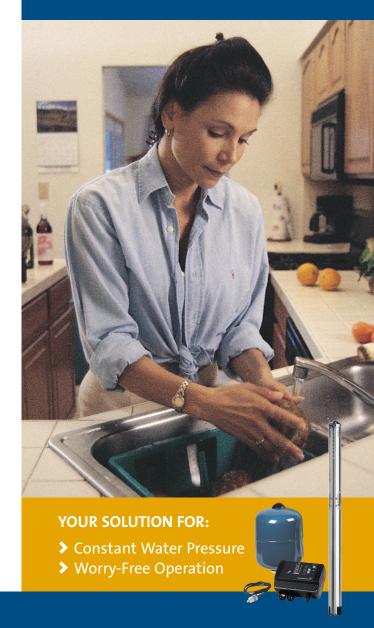

#### > CONSTANT WATER PRESSURE

In your conventional water well application, you have probably experienced poor water pressure when your water supply needs vary. Supplying water at the same time often means dishwashers, sprinklers, showers or faucets stop supplying the water you need! How do you solve this? Simply install a SmartFlo SQE Constant Pressure System.

Constant water pressure means you get the water pressure when you need it. As your water consumption increases, pump performance automatically adjusts to meet your needs. The user-friendly control unit indicates how the pump is performing and warns you of any faults. With a SmartFlo System, water pressure is maintained even if your family is showering, washing the car and watering the lawn at the same time. All of your water supply needs are answered with a Grundfos SmartFlo SQE Constant Pressure System.