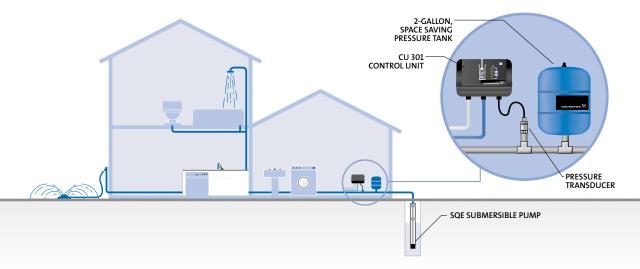

# GRUNDFOS **SmartFlo™** SQE CONSTANT PRESSURE SYSTEM

#### > CONSTANT WATER PRESSURE

In your conventional water well application, you have probably experienced poor water pressure when your water supply needs vary. Supplying water at the same time often means dishwashers, sprinklers, showers or faucets stop supplying the water you need! How do you solve this? Simply install a SmartFlo SQE Constant Pressure System.

Constant water pressure means you get the water pressure when you need it. As your water consumption increases, pump performance automatically adjusts to meet your needs. The user-friendly control unit indicates how the pump is performing and warns you of any faults. With a SmartFlo System, water pressure is maintained even if your family is showering, washing the car and watering the lawn at the same time. All of your water supply needs are answered with a Grundfos SmartFlo SQE Constant Pressure System.

With the CU 301 control box — all you have to do is set the desired pressure and walk away.

> THE EASIEST AND MOST COMPLETE CONSTANT PRESSURE SYSTEM ON THE MARKET TODAY.

The SmartFlo™ SQE Constant Pressure System maintains constant pressure regardless of water consumption.