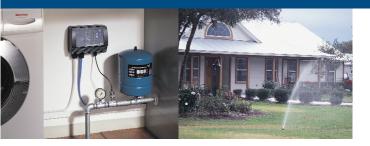

Constant water pressure means you get the water pressure when you need it. As your water consumption increases, pump performance automatically adjusts to meet your needs. The user-friendly control unit indicates how the pump is performing and warns you of any faults. With a SmartFlo System, water pressure is maintained even if your family is showering, washing the car and watering the lawn at the same time. All of your water supply needs are answered with a Grundfos SmartFlo SQE Constant Pressure System.

With the CU 301 control box — all you have to do is set the desired pressure and walk away.

> THE EASIEST AND MOST COMPLETE CONSTANT PRESSURE SYSTEM ON THE MARKET TODAY.

The SmartFlo™ SQE Constant Pressure System maintains constant pressure regardless of water consumption.