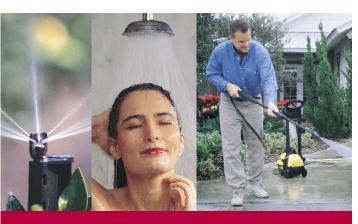

#### > CONSTANT WATER PRESSURE

In your conventional water well application, you have probably experienced poor water pressure when your water supply needs vary. Supplying water at the same time often means dishwashers, sprinklers, showers or faucets stop supplying the water you need! How do you solve this? Simply install a SmartFlo SQE Constant Pressure System.

Constant water pressure means you get the water pressure when you need it. As your water consumption increases, pump performance automatically adjusts to meet your needs. The user-friendly control unit indicates how the pump is performing and warns you of any faults. With a SmartFlo System, water pressure is maintained even if your family is showering, washing the car and watering the lawn at the same time. All of your water supply needs are answered with a Grundfos SmartFlo SQE Constant Pressure System.